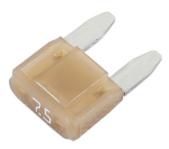

## LED Mini Blade Fuses 7.5A 5pc

A pack of 7.5 amp LED mini blade fuses. The patented construction design of intelligent fuses are manufactured and tested to the strict OEM requirements and SAE standards for automotive use. With the built-in LED indicator, a blown fuse can be quickly and easily identified and replaced. Intelligent fuses can replace traditional car fuses without the need of any modification and will provide the same performance.

## **Additional Information**

- 7.5 amp patented single bi-directional LED mini blade fuses.
- · Housing material: PA66 thermoplastic; fuse: zinc alloy.
- Voltage rating: 32V DC max. Interrupting rating: 1000A @ 32V DC.
- Conforms to SAE J2077 & ISO 8820-3. RoHS & REACH compliant.
- Larger 25pc pack available, Part No. 37170. Included in assortment of mini LED blade fuses, see Part No. 37157. Ranges of LED standard blade fuses (Part Nos. 37131 37137) & LED micro 2 blade fuses (Part Nos. 37147 37154) are also available.