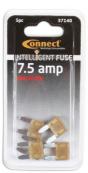

## LED Mini Blade Fuses 7.5A 5pc

A pack of 7.5 amp LED mini blade fuses. The patented construction design of intelligent fuses are manufactured and tested to the strict OEM requirements and SAE standards for automotive use. With the built-in LED indicator, a blown fuse can be quickly and easily identified and replaced. Intelligent fuses can replace traditional car fuses without the need of any modification and will provide the same performance.

## **Additional Information**

- 7.5 amp patented single bi-directional LED mini blade fuses.
- · Housing material: PA66 thermoplastic; fuse: zinc alloy.
- Voltage rating: 32V DC max. Interrupting rating: 1000A @ 32V DC.
- Conforms to SAE J2077 & ISO 8820-3. RoHS & REACH compliant.
- Larger 25pc pack available, Part No. 37170. Included in assortment of mini LED blade fuses, see Part No. 37157. Ranges of LED standard blade fuses (Part Nos. 37131 37137) & LED micro 2 blade fuses (Part Nos. 37147 37154) are also available.